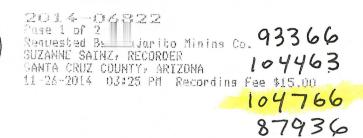

Box Number = AZ15225

Claim Begin-End: AMC104766-AMC104784

1 Initial Receipt

FORM 1370-41 (March 1978)

BOND FILED?

Box Number= AZ15225

Claim Begin-End: AMC104766-AMC104784

2 Correspondence