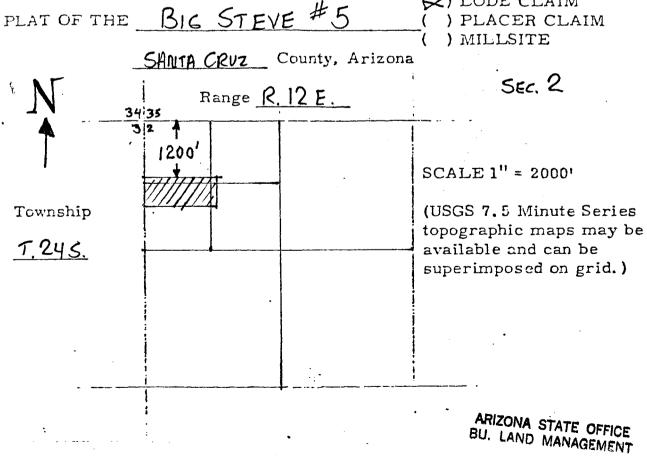

n the PAJARITO Mining District                                              |
| approximately .75 MOLE S.E. OF CASTLEROCK and falls within                                         |
| the N. 2 S. W. 4, N. W. 4. of Section (s)                                                          |
|                                                                                                    |
| SANTA CRUZ County, Arizona.                                                                        |
| Lanif Magri                                                                                        |
| Locator                                                                                            |
| PLAT OF THE BIG STEVE #5 ( ) LODE CLAIM ( ) PLACER CLAIM ( ) MILLSITE  SANITA CRUZ County, Arizona |



JUN 1 0 1980

| NAME OF  | CLAIM _  | BIL    | 570  | eve#    | 5    |             |      |
|----------|----------|--------|------|---------|------|-------------|------|
| NAME OF  | LOCATOR  | DAN    | 1156 | , MADI  | R/L_ |             |      |
| DATE OF  | LOCATION | _JUN   | F 97 | 1980    | )    |             |      |
| DOCKET & | PAGE     | 280-   | 32   | 5       |      | <del></del> |      |
| BIM SERI | AL NO    | WILL E | BE A | SSIGNED | LAT  | FL          |      |
|          |          |        |      |         |      | 25. #13E    | ,798 |

The bearing and distance between corners is as follows: beginning at the NW corner, a 712x4 fost monument at which the location notice is posted, thence <u>EAST</u> a distance of 1500 feet to a 2x2x4 fost monument, the NE corner; thence